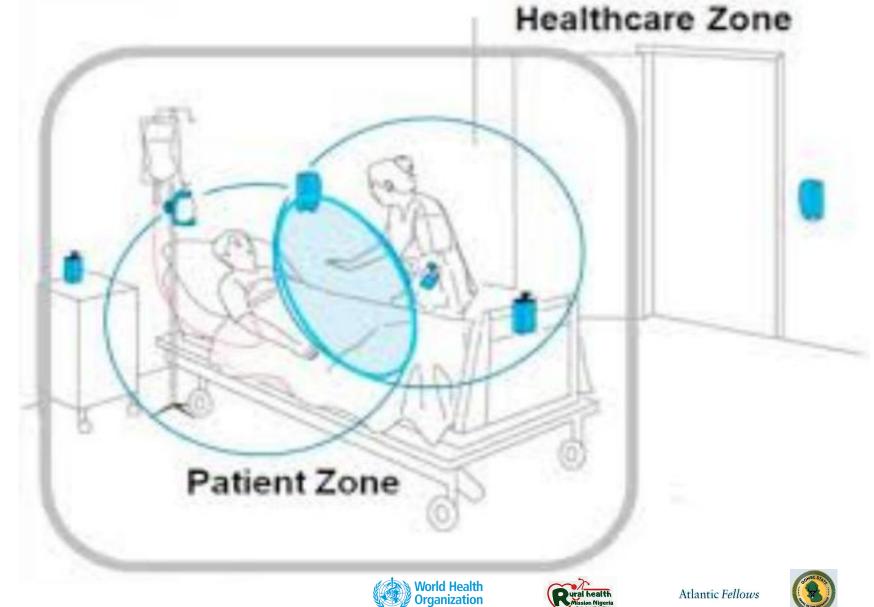

### Defining a patient care area

Focusing on a single patient, the healthcare setting is divided into two virtual geographical areas, the patient zone, and the healthcare area

- Patient zone: it includes the patient and some surfaces and items that
  are temporarily and exclusively dedicated to him or her such as all
  inanimate surfaces that are touched by or in direct physical contact with
  the patient (e.g. bed rails, bedside table, bed linen, chairs, infusion tubing,
  monitors, knobs and buttons, and other medical equipment)
- Health-care area: it contains all surfaces in the health-care setting outside the patient zone of patient X. It includes: other patients and their patient zones and the wider healthcare facility environment. The healthcare area is characterized by the presence of various and numerous microbial species, including multi-resistant germs

#### Patient care area